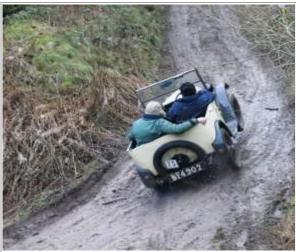

James Shallcross & James Curtis, Peugeot 205 (Photo by Geoff Aston)

Rob Northover & Chris Adeney, Austin Chummy (Photo by Geoff Aston)

David Golightly & Carla Smith (Photo by Geoff Aston)