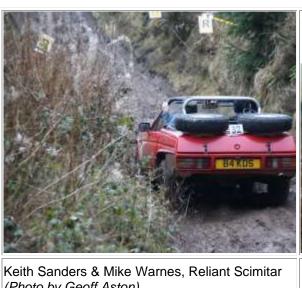

## Clee Hills Trial Photographs 2011, Priors Holt sections

(Photo by Geoff Aston)

Brian Alexander & Howard Lock, Suzuki X90 (Photo by Geoff Aston)

John White & Kevin Edwards, VW Beetle (Photo by Geoff Aston)