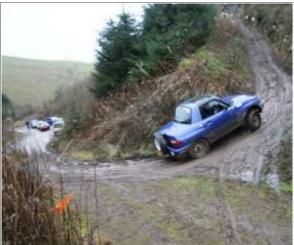

## Clee Hills Trial Photographs 2011, Priors Holt sections

(Photo by Geoff Aston)

Brian Alexander & Howard Lock, Suzuki X90 (Photo by Geoff Aston)

John White & Kevin Edwards, VW Beetle (Photo by Geoff Aston)