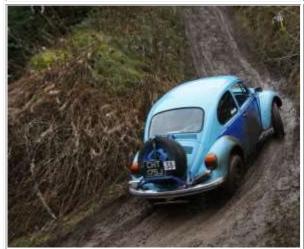

## Clee Hills Trial Photographs 2011, Priors Holt sections

(Photo by Geoff Aston)

Brian Alexander & Howard Lock, Suzuki X90 (Photo by Geoff Aston)

John White & Kevin Edwards, VW Beetle (Photo by Geoff Aston)